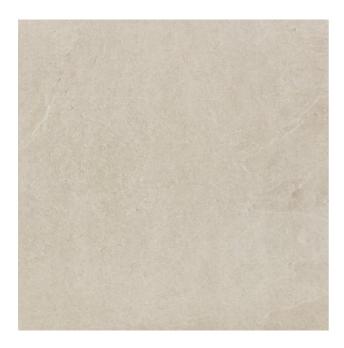

## SHINE STONE SHINE STONE BEIGE

| PRODUCT CODE  | A06GZSHS-BE0.M2R         |
|---------------|--------------------------|
| SIZE          | 60X60CM                  |
| SERIES        | SHINE STONE              |
| COLOR         | BEIGE                    |
| TECHNOLOGY    | PORCELAIN TILES, DIGITAL |
| STRUCTURE     | LIGHT STRUCTURE          |
| SURFACE LOOK  | MATT                     |
| EDGE          | RECTIFIED                |
| THICKNESS     | 10 MM                    |
| PEI           | 4                        |
| UNITY MEASURE | M²                       |
|               |                          |