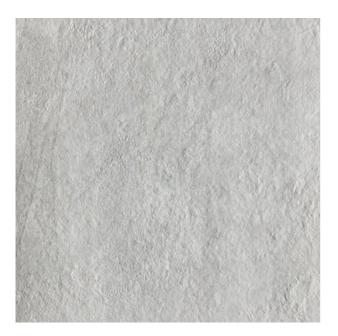

## **DESIGN CONCRETE DESIGN CONCRETE LIGHT GREY**

| PRODUCT CODE  | A06GZDCC-LGY.M2T5R       |
|---------------|--------------------------|
| SIZE          | 60X60CM                  |
| SERIES        | DESIGN CONCRETE          |
| COLOR         | LIGHT GREY (GREY)        |
| TECHNOLOGY    | PORCELAIN TILES, DIGITAL |
| STRUCTURE     | LIGHT STRUCTURE          |
| SURFACE LOOK  | MATT                     |
| EDGE          | RECTIFIED                |
| THICKNESS     | 20 MM                    |
| UNITY MEASURE | M <sup>2</sup>           |
|               |                          |