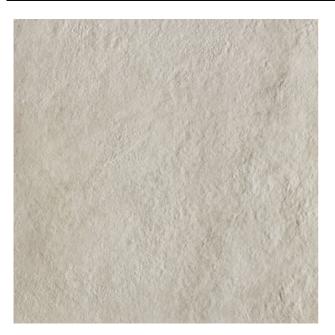

## **DESIGN CONCRETE DESIGN CONCRETE IVORY**

| PRODUCT CODE  | A06GZDCC-IV0.M2T5R       |
|---------------|--------------------------|
| SIZE          | 60X60CM                  |
| SERIES        | DESIGN CONCRETE          |
| COLOR         | IVORY                    |
| TECHNOLOGY    | PORCELAIN TILES, DIGITAL |
| STRUCTURE     | LIGHT STRUCTURE          |
| SURFACE LOOK  | MATT                     |
| EDGE          | RECTIFIED                |
| THICKNESS     | 20 MM                    |
| UNITY MEASURE | M <sup>2</sup>           |
|               |                          |