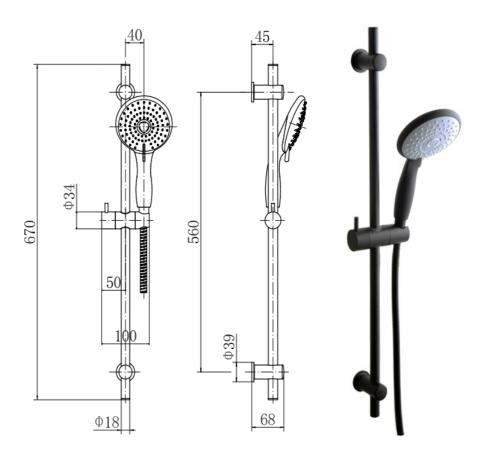

## PRODUCT SPECIFICATION

Product Code: 9353BL

Finish: Matt Black

Description: Round Slide Rail Kit

Inlet Connections: 1/2 BSP
Construction: Riser: SS

Handset: ABS

Shower Bracket: ABS

Hose: SS (1.5m length)

Gross Weight (kg): 0.955