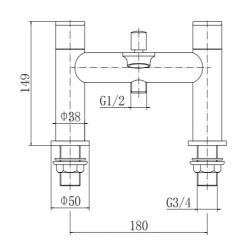

#### PRODUCT SPECIFICATION

Product Code: 9142NKL

Finish: Brushed Nickel

Description: Bath Shower Mixer

Inlet Connections: 3/4 BSP

Construction: Body: Brass

Handle: Zinc

Handset: ABS

Hose: SS

Cartridge: G3/4 quarter turn cartridge

Gross Weight (kg): 2.131