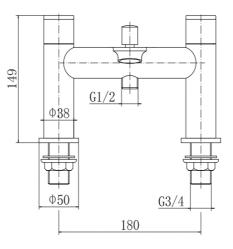

## **Albury 9142BRS**

# BATH SHOWER MIXER - BRUSHED BRASS

#### PRODUCT SPECIFICATION

Product Code: 9142BRS

Finish: Brushed Brass

Description: Bath Shower Mixer

Inlet Connections: 3/4 BSP

Construction: Body: Brass

Handle: Zinc

Handset: ABS

Hose: SS

Cartridge: G3/4 quarter turn cartridge

Gross Weight (kg): 2.131