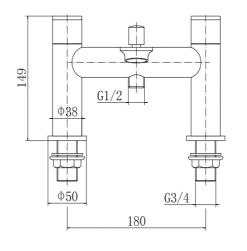

# Albury 9142BL

# BATH SHOWER MIXER - BLACK

#### PRODUCT SPECIFICATION

Product Code: 9142BL

Finish: Matt Black

Description: Bath Shower Mixer

Inlet Connections: 3/4 BSP

Construction: Body: Brass

Handle: Zinc

Handset: ABS