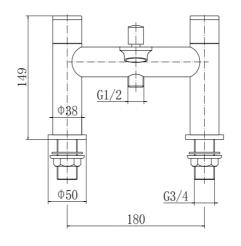

# **Albury 9142**

## BATH SHOWER MIXER - CHROME

#### PRODUCT SPECIFICATION

Product Code: 9142

Finish: Chrome

Description: Bath Shower Mixer

Inlet Connections: 3/4 BSP

Construction: Body: Brass

Handle: Zinc

Handset: ABS

Hose: SS

Cartridge: G3/4 quarter turn cartridge

Gross Weight (kg): 2.131