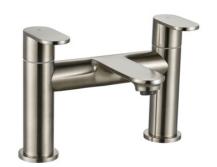

# **Albury 9141NKL**BATH FILLER - NICKEL

### PRODUCT SPECIFICATION

Product Code: 9141NKL

Finish: Nickel

Description: Bath Filler Inlet Connections: 3/4 BSP

Construction: Body: Brass

Handle: Zinc

Cartridge: G3/4 quarter turn cartridge

Gross Weight (kg): 1.966