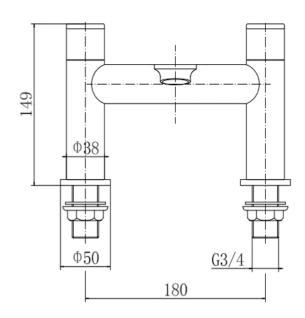

### PRODUCT SPECIFICATION

Product Code: 9141NKL

Finish: Nickel

Description: Bath Filler Inlet Connections: 3/4 BSP

Construction: Body: Brass

Handle: Zinc

Cartridge: G3/4 quarter turn cartridge

Gross Weight (kg): 1.966