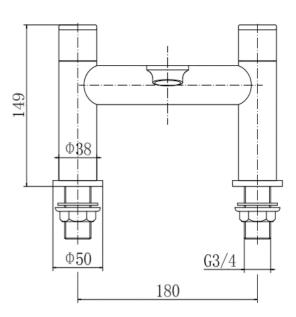

## PRODUCT SPECIFICATION

| Product Code:      | 9141BL                      |
|--------------------|-----------------------------|
| Finish:            | Matt Black                  |
| Description:       | Bath Filler                 |
| Inlet Connections: | 3/4 BSP                     |
| Construction:      | Body: Brass                 |
|                    | Handle: Zinc                |
| Cartridge:         | G3/4 quarter turn cartridge |
| Gross Weight (kg): | 1.966                       |