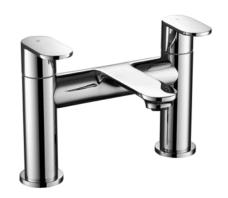

# Albury 9141 BATH FILLER - CHROME

### PRODUCT SPECIFICATION

Product Code: 9141

Finish: Chrome

Description: Bath Filler

Inlet Connections: 3/4 BSP

Construction: Body: Brass

Handle: Zinc

Cartridge: G3/4 quarter turn cartridge