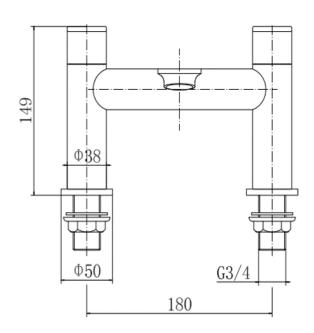

### PRODUCT SPECIFICATION

Product Code: 9141

Finish: Chrome

Description: Bath Filler

Inlet Connections: 3/4 BSP

Construction: Body: Brass

Handle: Zinc

Cartridge: G3/4 quarter turn cartridge