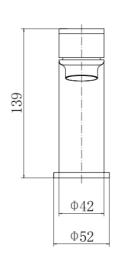

#### PRODUCT SPECIFICATION

Product Code: 9140NKL

Finish: Nickel

Description: Mono Basin Mixer with Click-Clack waste

Inlet Connections: M10\*1\*1/2\*400

Construction: Body: Brass

Handle: Zinc

Cartridge: 35mm ceramic cartridge