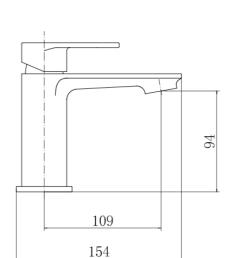

#### PRODUCT SPECIFICATION

Product Code: 9140NKL

Finish: Nickel

Description: Mono Basin Mixer with Click-Clack waste

Inlet Connections: M10\*1\*1/2\*400

Construction: Body: Brass

Handle: Zinc

Cartridge: 35mm ceramic cartridge

Gross Weight (kg): 0.742

· Nickel finish

· With click-clack waste

· Flexible inlets

· 2 year guarantee\*