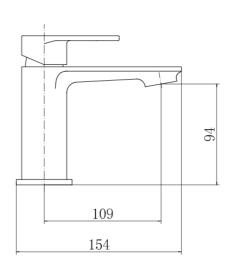

### **ALBURY 9140BL**

# MONO BASIN MIXER - BLACK

#### PRODUCT SPECIFICATION

Product Code: 9140BL Finish: Matt black

Description: Mono Basin Mixer with Click-Clack waste

Inlet Connections: M10\*1\*1/2\*400

Construction: Body: Brass

Handle: Zinc

Cartridge: 35mm ceramic cartridge