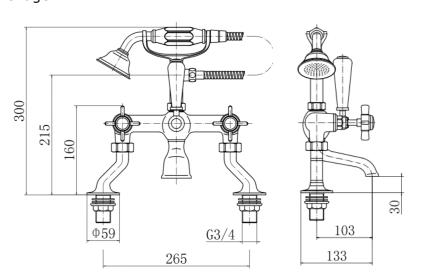

#### PRODUCT SPECIFICATION

Product Code: 9135

Finish: Chrome

Description: Cranked Bath Shower Mixer

Inlet Connections: 3/4 BSP

Construction: Body: Brass

Handle: Zinc

Handset: Brass + Ceramic

Hose: SS

Cartridge: G3/4 quarter turn cartridge

Gross Weight (kg): 2.446