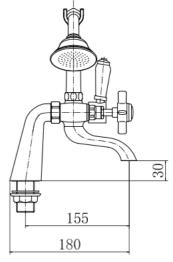

# **Bayswater 9132**

## **BATH SHOWER MIXER - CHROME**

### ADDITIONAL INFORMATION

· Chrome finish

Back nut

- Comes with shower kit

· 10 year guarantee\*