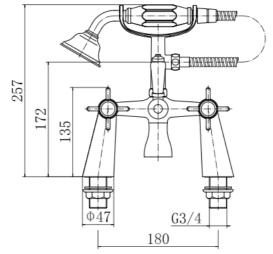

# **Bayswater 9132**

## **BATH SHOWER MIXER - CHROME**

#### PRODUCT SPECIFICATION

Product Code: 9132

Finish: Chrome

Description: Bath Shower Mixer

Inlet Connections: 3/4 BSP

Construction: Body: Brass

Handle: Zinc

Handset: Brass + Ceramic

Hose: SS

Cartridge: G3/4 quarter turn cartridge

Gross Weight (kg): 2.945