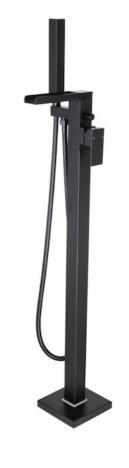

### PRODUCT SPECIFICATION

Product Code: 9088BL

Finish: Matt Black

Description: Free Standing Bath Shower Mixer

Inlet Connections: M10\*1\*1/2\*910

Construction: Body: Brass

Handle: Zinc

Cartridge: 35mm ceramic cartridge

#### ADDITIONAL INFORMATION

· Matt black finish

· Flexible inlets

· 2 year guarantee\*