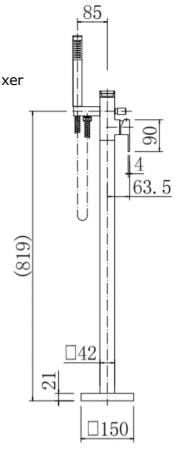

### PRODUCT SPECIFICATION

Product Code: 9088BL

Finish: Matt Black

Description: Free Standing Bath Shower Mixer

Inlet Connections: M10\*1\*1/2\*910

Construction: Body: Brass

Handle: Zinc

Cartridge: 35mm ceramic cartridge