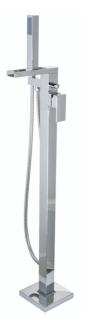

# Soho 9088 FREE STANDING BATH SHOWER MIXER - CHROME

### PRODUCT SPECIFICATION

| Product Code:      | 9088                            |
|--------------------|---------------------------------|
| Finish:            | Chrome                          |
| Description:       | Free Standing Bath Shower Mixer |
| Inlet Connections: | M10*1*1/2*910                   |
| Construction:      | Body: Brass                     |
|                    | Handle: Zinc                    |
| Cartridge:         | 35mm ceramic cartridge          |
| Gross Weight (kg): | 3.373                           |

#### ADDITIONAL INFORMATION

- $\cdot$  Chrome finish
- · Flexible inlets
- · 10 year guarantee\*