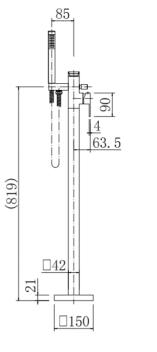

### PRODUCT SPECIFICATION

| Product Code:      | 9088                            |
|--------------------|---------------------------------|
| Finish:            | Chrome                          |
| Description:       | Free Standing Bath Shower Mixer |
| Inlet Connections: | M10*1*1/2*910                   |
| Construction:      | Body: Brass                     |
|                    | Handle: Zinc                    |
| Cartridge:         | 35mm ceramic cartridge          |
| Gross Weight (kg): | 3.373                           |