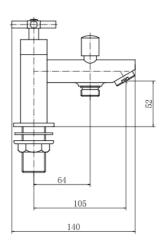

#### PRODUCT SPECIFICATION

Product Code: 9037

Finish: Chrome

Description: Bath Shower Mixer

Inlet Connections: 3/4 BSP

Construction: Body: Brass

Handle: Zinc Handset: ABS

Hose: SS

Cartridge: G3/4 quarter turn cartridge

Gross Weight (kg): 1.549