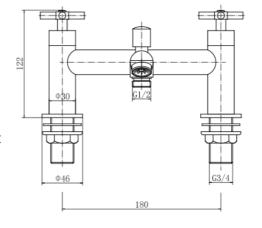

#### PRODUCT SPECIFICATION

Product Code: 9037

Finish: Chrome

Description: Bath Shower Mixer

Inlet Connections: 3/4 BSP

Construction: Body: Brass

Handle: Zinc Handset: ABS

Hose: SS

Cartridge: G3/4 quarter turn cartridge

Gross Weight (kg): 1.549