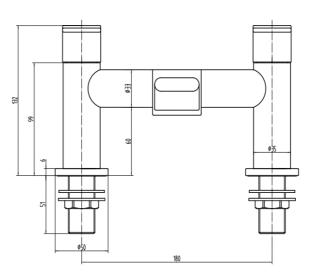

# **BATH FILLER - CHROME**

#### PRODUCT SPECIFICATION

Product Code: 9012

Finish: Chrome

Description: Bath Filler

Inlet Connections: 3/4 BSP

Construction: Body: Brass

Handle: Zinc

Cartridge: G3/4 quarter turn cartridge

Gross Weight (kg): 1.39

· Chrome finish

Back nut

· 10 year guarantee\*