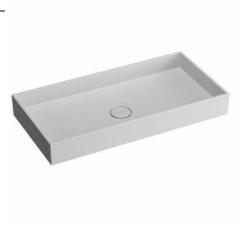

| Name             | Memoria Rectangular Countertop Basin |
|------------------|--------------------------------------|
| Colour           | White                                |
| Award            | Good Design                          |
| Designer         | Christophe Pillet                    |
| Size             | 80 cm                                |
| Tap Hole Options | No Tap Hole                          |
| Shape            | Rectangular                          |
| Countertop Usage | Suitable                             |
| Overflow Hole    | No                                   |
|                  |                                      |
|                  |                                      |

## Description

80 cm, including White Waste Cover

VitrA reserves the right to make changes in products and technical details without prior notice.

All drawings contain the necessary measurements which are subject to standard tolerances. For exact measurements, in particular for customized installation scenarios, it can only be taken from the finished ceramic product.