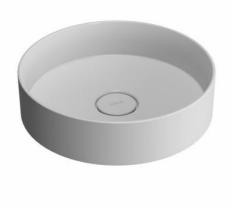

| Name             | Memoria Round Countertop Basin |
|------------------|--------------------------------|
| Colour           | White                          |
| Award            | Good Design                    |
| Designer         | Christophe Pillet              |
| Size             | 40 cm                          |
| Tap Hole Options | No Tap Hole                    |
| Countertop Usage | Suitable                       |
| Overflow Hole    | No                             |
|                  |                                |

## Description

40 cm, including White Waste Cover

VitrA reserves the right to make changes in products and technical details without prior notice.

All drawings contain the necessary measurements which are subject to standard tolerances. For exact measurements, in particular for customized installation scenarios, it can only be taken from the finished ceramic product.