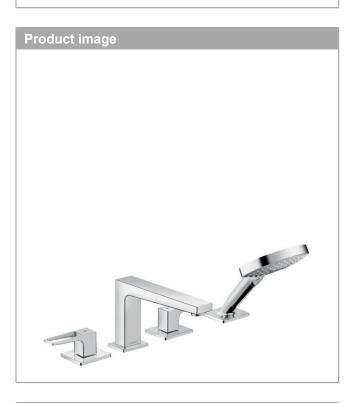

#### **4-hole rim-mounted bath mixer with loop handles** Surfaces: **chrome** Art. no. : **74553000**

#### product features

- · Consists of: 4-hole rim-mounted bath mixer, hand shower, shower holder
- · spout 197 mm long
- · designed to run 2 outlets
- · Connection type: basic set
- · Spray type mixer: normal spray
- · Spray type hand shower: Rain, RainAir, Whirl
- · Maximum pull-out length of hand shower: 1.60 m
- · Flow rate (at 3 bar): 22 l/min
- $\cdot$  ceramic shut-off cartridges hot/cold 90°
- · Min. operating pressure: 1 bar
- · Max. operating pressure: 10 bar