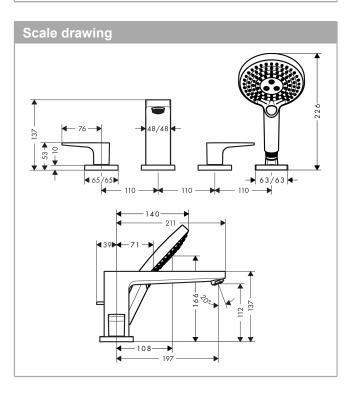

#### product features

- · Consists of: 4-hole rim-mounted bath mixer, hand shower, shower holder
- · spout 197 mm long
- · designed to run 2 outlets
- · Connection type: basic set
- · Spray type mixer: normal spray
- · Spray type hand shower: Rain, RainAir, Whirl
- · Maximum pull-out length of hand shower: 1.60 m
- · Flow rate (at 3 bar): 22 l/min
- $\cdot$  ceramic shut-off cartridges hot/cold 90°
- · Min. operating pressure: 1 bar
- · Max. operating pressure: 10 bar