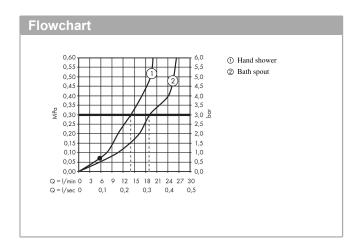

## product features

- · Consists of: 3-hole rim-mounted single lever bath mixer, hand shower, shower holder, shower hose
- · spout 197 mm long
- · designed to run 2 outlets
- · Connection type: basic set
- · Spray type mixer: normal spray
- · Spray type hand shower: Rain, RainAir, Whirl
- · Maximum pull-out length of hand shower: 1.60 m
- · Flow rate (at 3 bar): 22 l/min
- · ceramic cartridge
- · Min. operating pressure: 1 bar
- · Max. operating pressure: 10 bar
- · Maximum temperature can be adjusted on