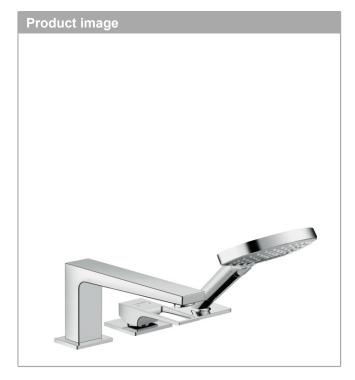

## Metropol

3-hole rim-mounted single lever bath mixer with loop handle

Surfaces: chrome Art. no.: 74551000