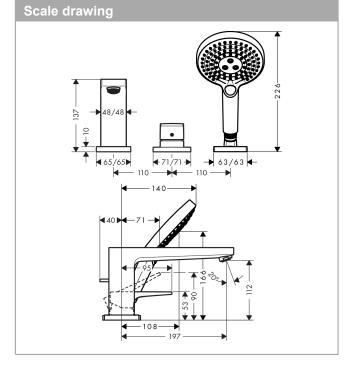

## product features

- · Consists of: 3-hole rim-mounted single lever bath mixer, hand shower, shower holder, shower hose
- · spout 197 mm long
- · designed to run 2 outlets
- · Connection type: basic set
- · Spray type mixer: normal spray
- · Spray type hand shower: Rain, RainAir, Whirl
- · Maximum pull-out length of hand shower: 1.60 m
- · Flow rate (at 3 bar): 22 l/min
- · ceramic cartridge
- · Min. operating pressure: 1 bar
- · Max. operating pressure: 10 bar
- · Maximum temperature can be adjusted on