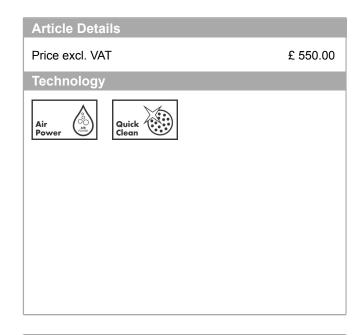

## product features

- · Consists of: 3-hole rim-mounted single lever bath mixer, hand shower, shower holder, shower hose
- · spout 197 mm long
- · designed to run 2 outlets
- · Connection type: basic set
- · Spray type mixer: normal spray
- · Spray type hand shower: Rain, RainAir, Whirl
- · Maximum pull-out length of hand shower: 1.60 m
- · Flow rate (at 3 bar): 22 l/min
- · ceramic cartridge
- · Min. operating pressure: 1 bar
- · Max. operating pressure: 10 bar
- · Maximum temperature can be adjusted on