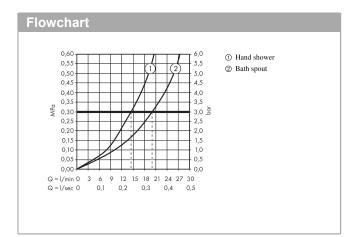

#### product features

- · Consists of: 3-hole rim-mounted single lever bath mixer, hand shower, shower holder
- · spout 197 mm long
- · designed to run 2 outlets
- · Connection type: basic set
- · Spray type mixer: normal spray
- · Spray type hand shower: Rain, RainAir, Whirl
- · Maximum pull-out length of hand shower: 1.10 m
- · Flow rate (at 3 bar): 22 l/min
- · ceramic cartridge
- · Min. operating pressure: 1 bar
- · Max. operating pressure: 10 bar
- Maximum temperature can be adjusted on installation