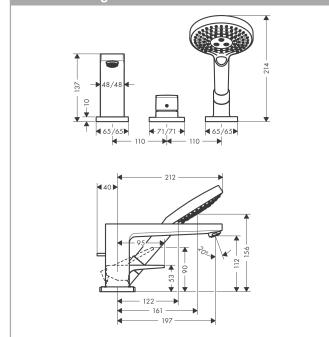

# AXOR

### hansgrohe

#### Metropol

#### **3-hole rim-mounted single lever bath mixer with loop handle and Secuflex** Surfaces: **chrome** Art. no. : **74550000**



#### Description

#### product features

- · Consists of: 3-hole rim-mounted single lever bath mixer, hand shower, shower holder
- · spout 197 mm long
- · designed to run 2 outlets
- · Connection type: basic set
- · Spray type mixer: normal spray
- · Spray type hand shower: Rain, RainAir, Whirl
- · Maximum pull-out length of hand shower: 1.10 m
- · Flow rate (at 3 bar): 22 l/min
- · ceramic cartridge
- · Min. operating pressure: 1 bar
- · Max. operating pressure: 10 bar
- Maximum temperature can be adjusted on installation



#### Scale drawing





## AXOR

## hansgrohe

### Metropol

**3-hole rim-mounted single lever bath mixer with loop handle and Secuflex** Surfaces: **chrome** Art. no. : **74550000**