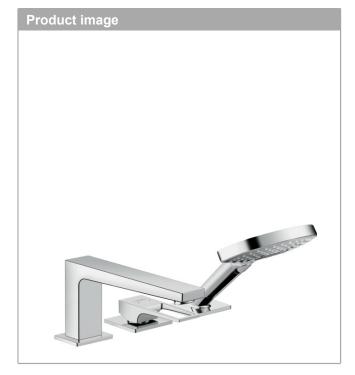

#### **3-hole rim-mounted single lever bath mixer with loop handle and Secuflex** Surfaces: **chrome** Art. no. : **74550000**

#### product features

- · Consists of: 3-hole rim-mounted single lever bath mixer, hand shower, shower holder
- · spout 197 mm long
- · designed to run 2 outlets
- · Connection type: basic set
- · Spray type mixer: normal spray
- · Spray type hand shower: Rain, RainAir, Whirl
- · Maximum pull-out length of hand shower: 1.10 m
- · Flow rate (at 3 bar): 22 l/min
- · ceramic cartridge
- · Min. operating pressure: 1 bar
- · Max. operating pressure: 10 bar
- Maximum temperature can be adjusted on installation