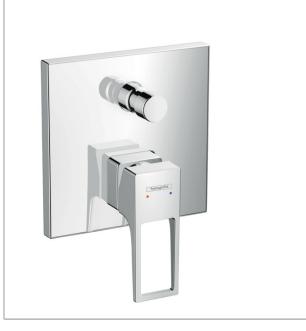

## Product image

#### Single lever manual bath mixer for concealed installation with loop handle Art. no. : 74545000 Surfaces: chrome