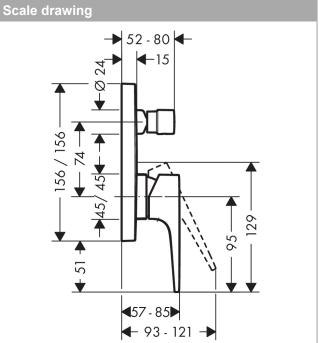

cealed installation with loop handle Art. no. : 74545000 Surfaces: chrome

### Description

#### product features

- · designed to run 2 outlets
- · Connection type: basic set
- · ceramic cartridge
- · Min. operating pressure: 1 bar
- · Max. operating pressure: 10 bar
- · Maximum temperature can be adjusted on installation
- automatically reverts from shower to bath spout . when turned off
- . Non-return valve
- with silencer .
- concealed installation .
- . Noise class: I

## Product image



#### Flowchart 0.60 5.0 ① Shower outlet 0,55 5,5 ② Tub outlet 0,50 0,45 5.0 4,5 0,40 0,35 4,0 3,5 MPa 0,30 3,0 ឨ 0,25 2,5 0,20 2,0 0,15 1,5 1,0 0,5 0,10 0,05 0,00 0,0 Q = I/min 0 6 12 18 24 30 36 42 48 Q = I/sec 0 0,2 0,4 0,6 0,8

### **Article Details**

Price excl. VAT

# 52 - 80 -15 Ø 156 4 56 /





£ 266.67