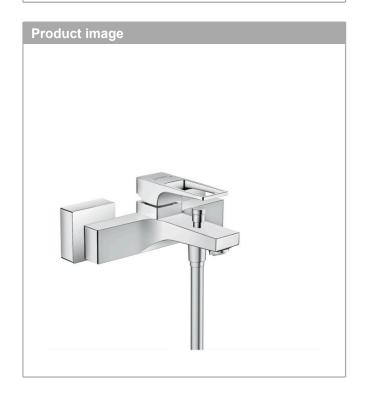

## Metropol

Single lever manual bath mixer for exposed installation with loop handle

Surfaces: chrome Art. no.: 74540000