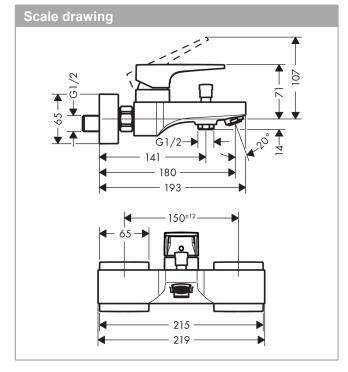

## product features

- · spout 180 mm long
- · designed to run 2 outlets
- Connection type: S connectionsCentre distance: 150 mm ± 12 mm
- · Spray type mixer: normal spray
- · Flow rate (at 3 bar): 22 l/min
- · ceramic cartridge
- · Min. operating pressure: 1 bar
- · Max. operating pressure: 10 bar
- · Maximum temperature can be adjusted on installation
- · automatically reverts from shower to bath spout when turned off
- · Intrinsically safe against backflow
- · with silencer
- exposed design allows easy installation, all working parts are outside of the wall
- · WRAS 1805324
- · WRAS 1805324
- · WRAS 1805324
- · Kiwa UK 1805711