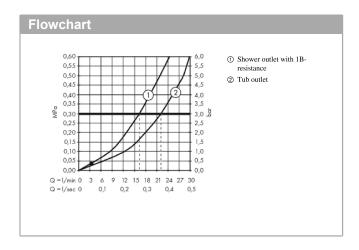

## product features

- · spout 180 mm long
- · designed to run 2 outlets
- Connection type: S connectionsCentre distance: 150 mm ± 12 mm
- · Spray type mixer: normal spray
- · Flow rate (at 3 bar): 22 l/min
- · ceramic cartridge
- · Min. operating pressure: 1 bar
- · Max. operating pressure: 10 bar
- · Maximum temperature can be adjusted on installation
- · automatically reverts from shower to bath spout when turned off
- · Intrinsically safe against backflow
- · with silencer
- exposed design allows easy installation, all working parts are outside of the wall
- · WRAS 1805324
- · WRAS 1805324
- · WRAS 1805324
- · Kiwa UK 1805711