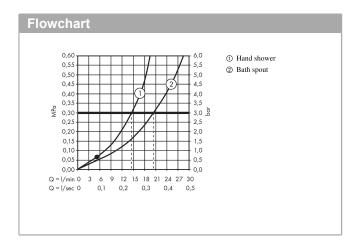

## product features

- · Consists of: Floor-standing single lever bath mixer, baton hand shower, shower hose, shower holder
- · spout 235 mm long
- · designed to run 2 outlets
- · Connection type: basic set
- · Spray type mixer: normal spray
- · Spray type hand shower: Rain, MonoRain
- · Flow rate (at 3 bar): 21 l/min
- · ceramic cartridge
- · Min. operating pressure: 1 bar
- · Max. operating pressure: 10 bar
- Maximum temperature can be adjusted on installation
- automatically reverts from shower to bath spout when turned off
- Non-return valve
- · connection type: basic set