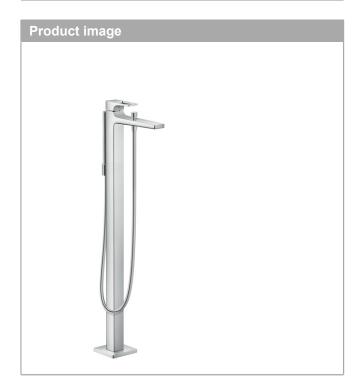

## Metropol

Single lever bath mixer floor standing with loop handle

Art. no.: 74532000 Surfaces: **chrome** 

## Metropol

Single lever bath mixer floor standing with loop handle Surfaces: chrome Art. no.: 74532000