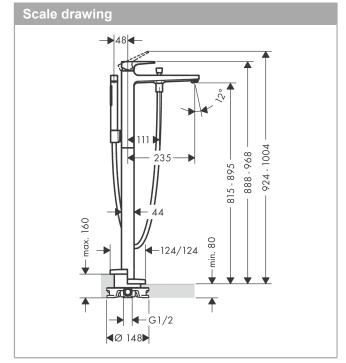

## product features

- · Consists of: Floor-standing single lever bath mixer, baton hand shower, shower hose, shower holder
- · spout 235 mm long
- · designed to run 2 outlets
- · Connection type: basic set
- · Spray type mixer: normal spray
- · Spray type hand shower: Rain, MonoRain
- · Flow rate (at 3 bar): 21 l/min
- · ceramic cartridge
- · Min. operating pressure: 1 bar
- · Max. operating pressure: 10 bar
- Maximum temperature can be adjusted on installation
- automatically reverts from shower to bath spout when turned off
- Non-return valve
- · connection type: basic set