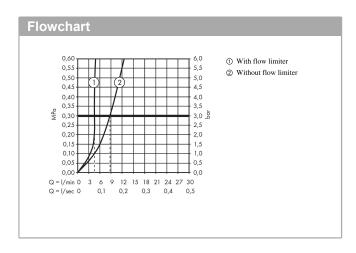

## product features

- · Consists of: single lever basin mixer for concealed installation, waste set
- · wall-mounted
- · spout 225 mm long
- · normal spray
- · Flow rate (at 3 bar): 5 l/min
- · Min. operating pressure: 1 bar
- · Max. operating pressure: 10 bar
- ceramic cartridge
- · free flow non-closing waste
- · Material waste set: metal
- · handle can be positioned on the right or left, depends on the basic set installation
- · QuickClean technology for easy limescale removal
- · connection type: basic set
- · WRAS 1801300
- · WRAS 1801300
- · WRAS 1801300
- · Kiwa UK 1805708