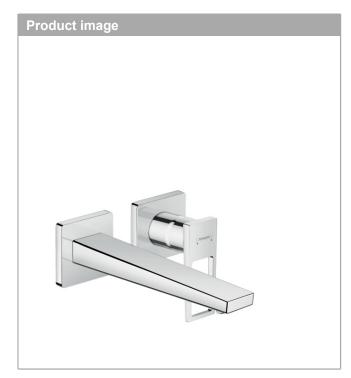

## Metropol

Single lever basin mixer with loop handle for concealed installation with spout 225 mm

Surfaces: chrome Art. no.: 74526000