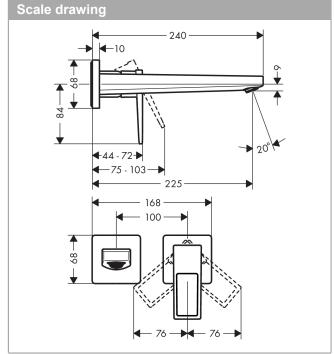

## Metropol

Single lever basin mixer with loop handle for concealed installation with spout 225 mm

Surfaces: chrome Art. no.: 74526000