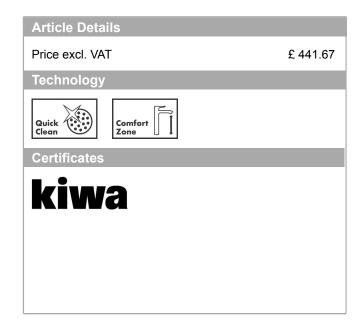

## product features

- · Consists of: Single lever kitchen mixer, hose box
- · ComfortZone 240 provides space for greater freedom of movement
- · Swivel spout adjustable in 2 steps to 110° or 150°
- · laminar spray and spray jet
- · lockable shower spray, spray return through pressing spray diverter
- · MagFit magnetic shower support
- · Maximum flow rate (at 3 bar): 9.5 l/min
- · Operating pressure: min. 1 bar/max. 10 bar
- · ceramic cartridge
- · %" hose connections
- · integrated non-return valve
- · operating pressure: min 1 bar / max. 10 bar