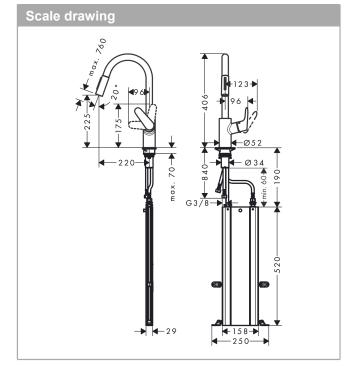

## product features

- · Consists of: Single lever kitchen mixer, hose box
- · ComfortZone 240 provides space for greater freedom of movement
- · Swivel spout adjustable in 2 steps to 110° or 150°
- · laminar spray and spray jet
- · lockable shower spray, spray return through pressing spray diverter
- · MagFit magnetic shower support
- · Maximum flow rate (at 3 bar): 9.5 l/min
- · Operating pressure: min. 1 bar/max. 10 bar
- · ceramic cartridge
- · %" hose connections
- · integrated non-return valve
- · operating pressure: min 1 bar / max. 10 bar