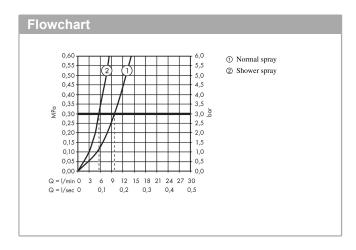

## product features

- · Consists of: Single lever kitchen mixer, hose box
- · ComfortZone 240 provides space for greater freedom of movement
- · Swivel spout adjustable in 2 steps to 110° or 150°
- · laminar spray and spray jet
- · lockable shower spray, spray return through pressing spray diverter
- · MagFit magnetic shower support
- · Maximum flow rate (at 3 bar): 9.5 l/min
- · Operating pressure: min. 1 bar/max. 10 bar
- · ceramic cartridge
- · %" hose connections
- · integrated non-return valve
- · operating pressure: min 1 bar / max. 10 bar