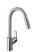

## Focus M41

Single lever kitchen mixer 240 with pull-out spray and sBox, 2 spray modes Surfaces: stainless steel finish Art. no.: 73880800

Focus M41

Single lever kitchen mixer 240 with pull-out spray and sBox, 2 spray modes Surfaces: stainless steel finish Art. no.: 73880800