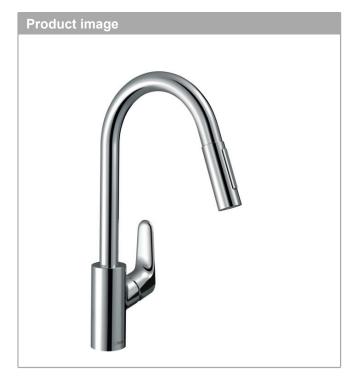

## Focus M41

Single lever kitchen mixer 240 with pull-out spray and sBox, 2 spray modes Surfaces: stainless steel finish Art. no.: 73880800

Focus M41

Single lever kitchen mixer 240 with pull-out spray and sBox, 2 spray modes Surfaces: stainless steel finish Art. no.: 73880800