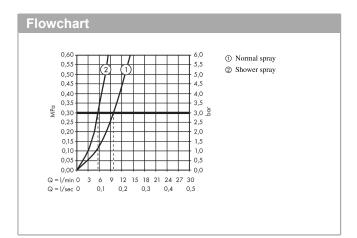

### product features

- · Consists of: Single lever kitchen mixer, hose box
- ComfortZone 240 provides space for greater freedom of movement
- Swivel spout adjustable in 2 steps to 110° or 150°
- · laminar spray and spray jet
- lockable shower spray, spray return through pressing spray diverter
- · MagFit magnetic shower support
- · Maximum flow rate (at 3 bar): 9.5 l/min
- · Operating pressure: min. 1 bar/max. 10 bar
- · ceramic cartridge
- ¾" hose connections
- · integrated non-return valve
- · operating pressure: min 1 bar / max. 10 bar