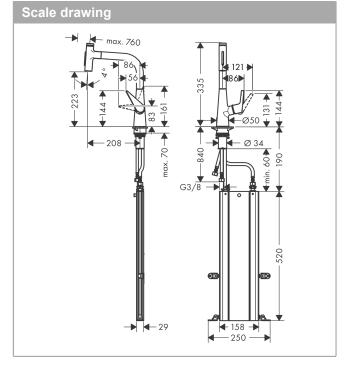

## product features

- · Consists of: Single lever kitchen mixer, hose box
- ComfortZone 220 provides space for greater freedom of movement
- · Swivel spout adjustable in 2 steps to 110° or 150°
- · laminar spray and spray jet
- lockable shower spray, spray returns through pressing spray diverter and spray returns automatically through handle closing
- · Select button for a comfortable start/stop of the water flow
- · MagFit magnetic shower support
- · Maximum flow rate (at 3 bar): 8 l/min
- · Operating pressure: min. 1 bar/max. 10 bar
- ceramic cartridge
- · %" hose connections
- · integrated non-return valve
- sBox for quiet, smooth and protected hose guidance in the cabinet, under the countertop, with extension length up to 76 cm