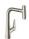

## Talis Select M51

Single lever kitchen mixer 220 with pull-out spray and sBox, 2 spray modes Surfaces: stainless steel finish Art. no.: 73868800