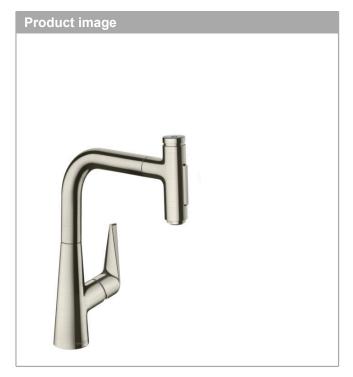

## Talis Select M51

Single lever kitchen mixer 220 with pull-out spray and sBox, 2 spray modes Surfaces: stainless steel finish Art. no.: 73868800