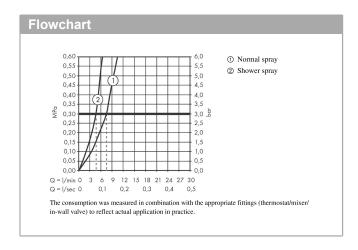

## product features

- · Consists of: Single lever kitchen mixer, hose box
- ComfortZone 220 provides space for greater freedom of movement
- · Swivel spout adjustable in 2 steps to 110° or 150°
- · laminar spray and spray jet
- lockable shower spray, spray returns through pressing spray diverter and spray returns automatically through handle closing
- · Select button for a comfortable start/stop of the water flow
- · MagFit magnetic shower support
- · Maximum flow rate (at 3 bar): 8 l/min
- · Operating pressure: min. 1 bar/max. 10 bar
- ceramic cartridge
- · %" hose connections
- · integrated non-return valve
- sBox for quiet, smooth and protected hose guidance in the cabinet, under the countertop, with extension length up to 76 cm