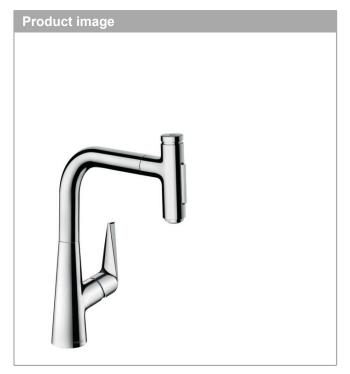

## Talis Select M51

Single lever kitchen mixer 220 with pull-out spray and sBox, 2 spray modes

Surfaces: chrome Art. no.: 73868000

Talis Select M51

Single lever kitchen mixer 220 with pull-out spray and sBox, 2 spray modes Surfaces: chrome Art. no.: 73868000