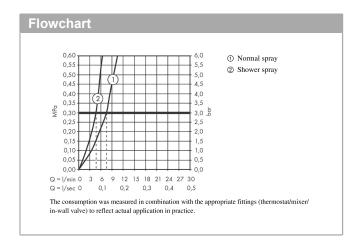

## product features

- · Consists of: Single lever kitchen mixer, hose box
- ComfortZone 220 provides space for greater freedom of movement
- · Swivel spout adjustable in 2 steps to 110° or 150°
- · laminar spray and spray jet
- lockable shower spray, spray returns through pressing spray diverter and spray returns automatically through handle closing
- · Select button for a comfortable start/stop of the water flow
- · MagFit magnetic shower support
- · Maximum flow rate (at 3 bar): 8 l/min
- · Operating pressure: min. 1 bar/max. 10 bar
- ceramic cartridge
- · %" hose connections
- · integrated non-return valve
- sBox for quiet, smooth and protected hose guidance in the cabinet, under the countertop, with extension length up to 76 cm