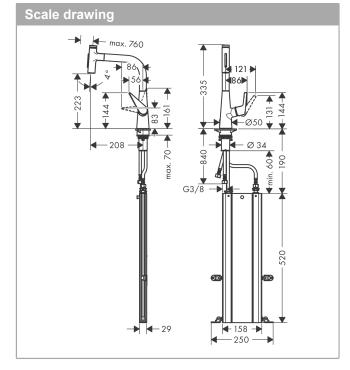

## product features

- · Consists of: Single lever kitchen mixer, hose box
- ComfortZone 220 provides space for greater freedom of movement
- · Swivel spout adjustable in 2 steps to 110° or 150°
- · laminar spray and spray jet
- lockable shower spray, spray returns through pressing spray diverter and spray returns automatically through handle closing
- · Select button for a comfortable start/stop of the water flow
- · MagFit magnetic shower support
- · Maximum flow rate (at 3 bar): 8 l/min
- · Operating pressure: min. 1 bar/max. 10 bar
- ceramic cartridge
- · %" hose connections
- · integrated non-return valve
- sBox for quiet, smooth and protected hose guidance in the cabinet, under the countertop, with extension length up to 76 cm