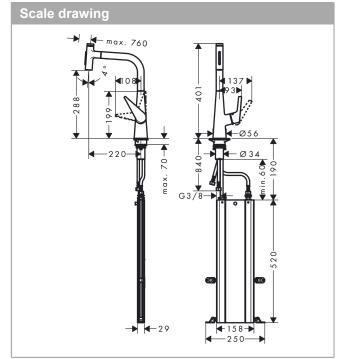

## product features

- · Consists of: Single lever kitchen mixer, hose box
- ComfortZone 300 provides space for greater freedom of movement
- · Swivel spout adjustable in 2 steps to 110° or 150°
- · laminar spray and spray jet
- lockable shower spray, spray returns through pressing spray diverter and spray returns automatically through handle closing
- · Select button for a comfortable start/stop of the water flow
- · MagFit magnetic shower support
- · Maximum flow rate (at 3 bar): 8 l/min
- · Operating pressure: min. 1 bar/max. 10 bar
- ceramic cartridge
- · %" hose connections
- · integrated non-return valve
- sBox for quiet, smooth and protected hose guidance in the cabinet, under the countertop, with extension length up to 76 cm