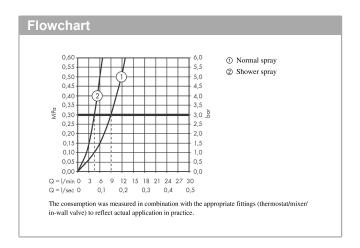

## product features

- · Consists of: Single lever kitchen mixer, hose box
- ComfortZone 300 provides space for greater freedom of movement
- · Swivel spout adjustable in 2 steps to 110° or 150°
- · laminar spray and spray jet
- lockable shower spray, spray returns through pressing spray diverter and spray returns automatically through handle closing
- · Select button for a comfortable start/stop of the water flow
- · MagFit magnetic shower support
- · Maximum flow rate (at 3 bar): 8 l/min
- · Operating pressure: min. 1 bar/max. 10 bar
- ceramic cartridge
- · %" hose connections
- · integrated non-return valve
- sBox for quiet, smooth and protected hose guidance in the cabinet, under the countertop, with extension length up to 76 cm