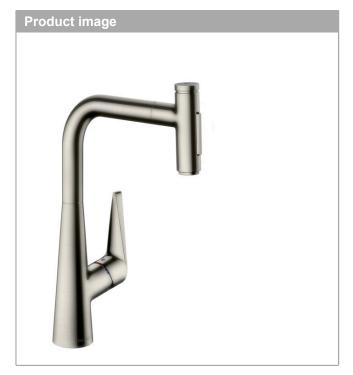

## Talis Select M51

Single lever kitchen mixer 300 with pull-out spray and sBox, 2 spray modes Surfaces: stainless steel finish Art. no.: 73867800