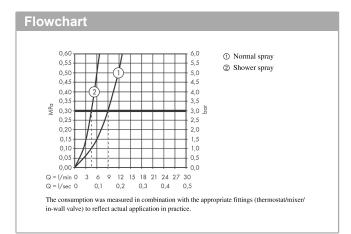

#### product features

- · Consists of: Single lever kitchen mixer, hose box
- ComfortZone 300 provides space for greater freedom of movement
- $\cdot$  Swivel spout adjustable in 2 steps to 110° or 150°
- · laminar spray and spray jet
- lockable shower spray, spray returns through pressing spray diverter and spray returns automatically through handle closing
- · Select button for a comfortable start/stop of the water flow
- · MagFit magnetic shower support
- · Maximum flow rate (at 3 bar): 8 l/min
- · Operating pressure: min. 1 bar/max. 10 bar
- · ceramic cartridge
- ⅔" hose connections
- · integrated non-return valve
- sBox for quiet, smooth and protected hose guidance in the cabinet, under the countertop, with extension length up to 76 cm