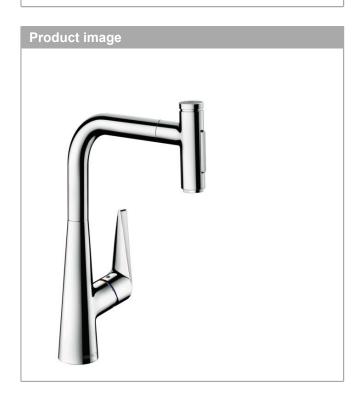

# Talis Select M51Single lever kitchen mixer 300 with pull-out spray and sBox, 2 spray modesSurfaces: chromeArt. no. : 73867000

#### product features

- · Consists of: Single lever kitchen mixer, hose box
- ComfortZone 300 provides space for greater freedom of movement
- $\cdot$  Swivel spout adjustable in 2 steps to 110° or 150°
- · laminar spray and spray jet
- lockable shower spray, spray returns through pressing spray diverter and spray returns automatically through handle closing
- · Select button for a comfortable start/stop of the water flow
- · MagFit magnetic shower support
- · Maximum flow rate (at 3 bar): 8 l/min
- · Operating pressure: min. 1 bar/max. 10 bar
- · ceramic cartridge
- ⅔" hose connections
- · integrated non-return valve
- sBox for quiet, smooth and protected hose guidance in the cabinet, under the countertop, with extension length up to 76 cm

#### Talis Select M51

Single lever kitchen mixer 300 with pull-out spray and sBox, 2 spray modes Surfaces: chrome Art. no. : 73867000