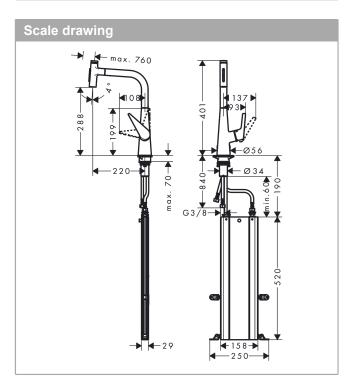

#### product features

- · Consists of: Single lever kitchen mixer, hose box
- ComfortZone 300 provides space for greater freedom of movement
- $\cdot$  Swivel spout adjustable in 2 steps to 110° or 150°
- · laminar spray and spray jet
- lockable shower spray, spray returns through pressing spray diverter and spray returns automatically through handle closing
- · Select button for a comfortable start/stop of the water flow
- · MagFit magnetic shower support
- · Maximum flow rate (at 3 bar): 8 l/min
- · Operating pressure: min. 1 bar/max. 10 bar
- · ceramic cartridge
- ⅔" hose connections
- · integrated non-return valve
- sBox for quiet, smooth and protected hose guidance in the cabinet, under the countertop, with extension length up to 76 cm