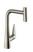

## Talis Select M51

Single lever kitchen mixer 300 with pull-out spout and sBox, single spray mode Surfaces: stainless steel finish Art. no.: 73853800

Talis Select M51

Single lever kitchen mixer 300 with pull-out spout and sBox, single spray mode Surfaces: stainless steel finish Art. no.: 73853800