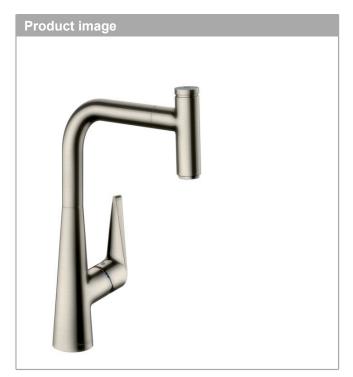

## Talis Select M51

Single lever kitchen mixer 300 with pull-out spout and sBox, single spray mode Surfaces: stainless steel finish Art. no.: 73853800

Talis Select M51

Single lever kitchen mixer 300 with pull-out spout and sBox, single spray mode Surfaces: stainless steel finish Art. no.: 73853800