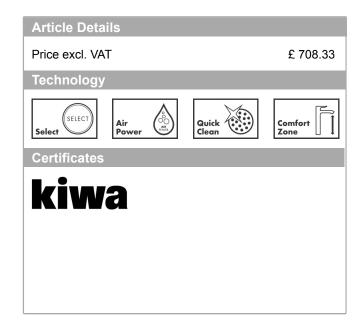

## product features

- · Consists of: Single lever kitchen mixer, hose box
- · ComfortZone 300 provides space for greater freedom of movement
- · Swivel spout adjustable in 2 steps to 110° or 150°
- · normal spray
- Select button for a comfortable start/stop of the water flow
- · MagFit magnetic shower support
- · Maximum flow rate (at 3 bar): 8 l/min
- · Operating pressure: min. 1 bar/max. 10 bar
- · ceramic cartridge
- · %" hose connections
- · integrated non-return valve
- · operating pressure: min 1 bar / max. 10 bar