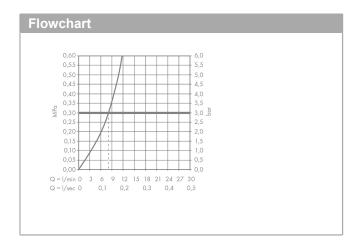

## product features

- · Consists of: Single lever kitchen mixer, hose box
- · ComfortZone 300 provides space for greater freedom of movement
- · Swivel spout adjustable in 2 steps to 110° or 150°
- · normal spray
- Select button for a comfortable start/stop of the water flow
- · MagFit magnetic shower support
- · Maximum flow rate (at 3 bar): 8 l/min
- · Operating pressure: min. 1 bar/max. 10 bar
- · ceramic cartridge
- · %" hose connections
- · integrated non-return valve
- · operating pressure: min 1 bar / max. 10 bar