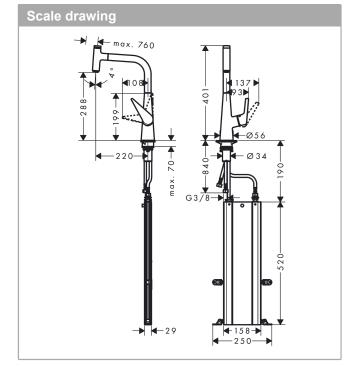

## product features

- · Consists of: Single lever kitchen mixer, hose box
- · ComfortZone 300 provides space for greater freedom of movement
- · Swivel spout adjustable in 2 steps to 110° or 150°
- · normal spray
- Select button for a comfortable start/stop of the water flow
- · MagFit magnetic shower support
- · Maximum flow rate (at 3 bar): 8 l/min
- · Operating pressure: min. 1 bar/max. 10 bar
- · ceramic cartridge
- · %" hose connections
- · integrated non-return valve
- · operating pressure: min 1 bar / max. 10 bar