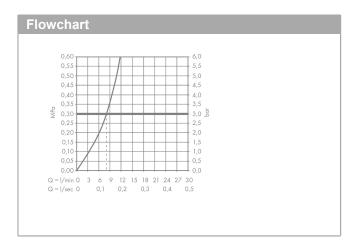

## product features

- · Consists of: Single lever kitchen mixer, hose box
- · ComfortZone 300 provides space for greater freedom of movement
- · Swivel spout adjustable in 2 steps to 110° or 150°
- · normal spray
- Select button for a comfortable start/stop of the water flow
- · MagFit magnetic shower support
- · Maximum flow rate (at 3 bar): 8 l/min
- · Operating pressure: min. 1 bar/max. 10 bar
- · ceramic cartridge
- · %" hose connections
- · integrated non-return valve
- · operating pressure: min 1 bar / max. 10 bar