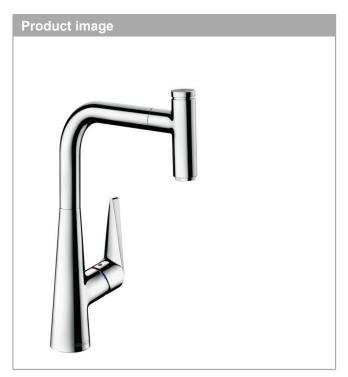

## Talis Select M51

Single lever kitchen mixer 300 with pull-out spout and sBox, single spray mode

Surfaces: chrome Art. no.: 73853000

Talis Select M51

Single lever kitchen mixer 300 with pull-out spout and sBox, single spray mode Surfaces: chrome Art. no.: 73853000