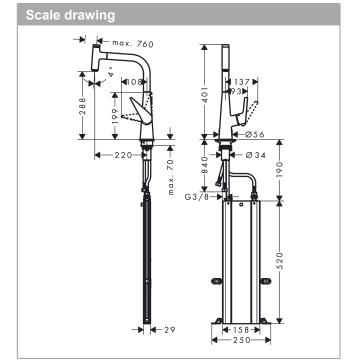

## product features

- · Consists of: Single lever kitchen mixer, hose box
- · ComfortZone 300 provides space for greater freedom of movement
- · Swivel spout adjustable in 2 steps to 110° or 150°
- · normal spray
- Select button for a comfortable start/stop of the water flow
- · MagFit magnetic shower support
- · Maximum flow rate (at 3 bar): 8 l/min
- · Operating pressure: min. 1 bar/max. 10 bar
- · ceramic cartridge
- · %" hose connections
- · integrated non-return valve
- · operating pressure: min 1 bar / max. 10 bar