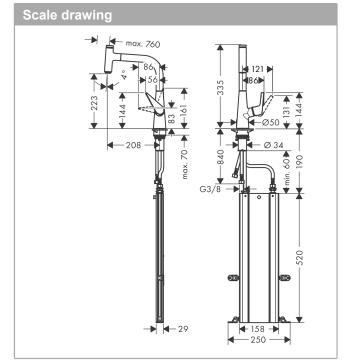

## product features

- · Consists of: Single lever kitchen mixer, hose box
- ComfortZone 220 provides space for greater freedom of movement
- · Swivel spout adjustable in 2 steps to 110° or 150°
- · normal spray
- Select button for a comfortable start/stop of the water flow
- · MagFit magnetic shower support
- · Maximum flow rate (at 3 bar): 20 l/min
- · Operating pressure: min. 1 bar/max. 10 bar
- · ceramic cartridge
- · %" hose connections
- · integrated non-return valve
- · operating pressure: min 1 bar / max. 10 bar