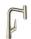

## Talis Select M51

Single lever kitchen mixer 220 with pull-out spout and sBox, single spray mode Surfaces: stainless steel finish Art. no.: 73852800

Talis Select M51

Single lever kitchen mixer 220 with pull-out spout and sBox, single spray mode Surfaces: stainless steel finish Art. no.: 73852800