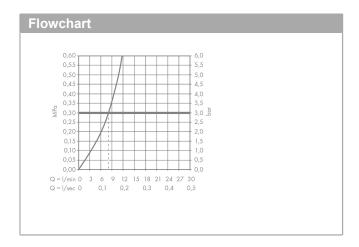

## product features

- · Consists of: Single lever kitchen mixer, hose box
- ComfortZone 220 provides space for greater freedom of movement
- · Swivel spout adjustable in 2 steps to 110° or 150°
- · normal spray
- Select button for a comfortable start/stop of the water flow
- · MagFit magnetic shower support
- · Maximum flow rate (at 3 bar): 20 l/min
- · Operating pressure: min. 1 bar/max. 10 bar
- · ceramic cartridge
- · %" hose connections
- · integrated non-return valve
- · operating pressure: min 1 bar / max. 10 bar