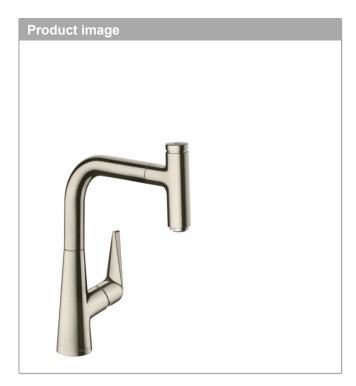

## Talis Select M51

Single lever kitchen mixer 220 with pull-out spout and sBox, single spray mode Surfaces: stainless steel finish Art. no.: 73852800

Talis Select M51

Single lever kitchen mixer 220 with pull-out spout and sBox, single spray mode Surfaces: stainless steel finish Art. no.: 73852800