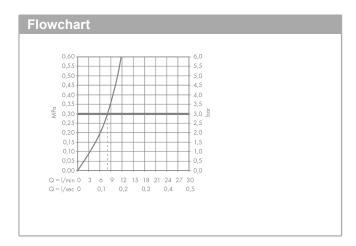

## product features

- · Consists of: Single lever kitchen mixer, hose box
- ComfortZone 220 provides space for greater freedom of movement
- · Swivel spout adjustable in 2 steps to 110° or 150°
- · normal spray
- Select button for a comfortable start/stop of the water flow
- · MagFit magnetic shower support
- · Maximum flow rate (at 3 bar): 20 l/min
- · Operating pressure: min. 1 bar/max. 10 bar
- · ceramic cartridge
- · %" hose connections
- · integrated non-return valve
- · operating pressure: min 1 bar / max. 10 bar