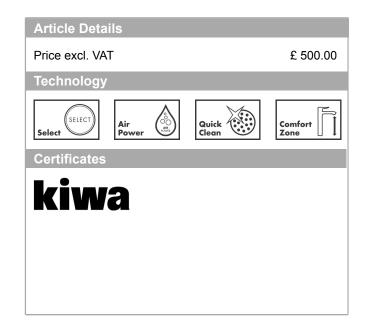

## product features

- · Consists of: Single lever kitchen mixer, hose box
- ComfortZone 220 provides space for greater freedom of movement
- · Swivel spout adjustable in 2 steps to 110° or 150°
- · normal spray
- Select button for a comfortable start/stop of the water flow
- · MagFit magnetic shower support
- · Maximum flow rate (at 3 bar): 20 l/min
- · Operating pressure: min. 1 bar/max. 10 bar
- · ceramic cartridge
- · %" hose connections
- · integrated non-return valve
- · operating pressure: min 1 bar / max. 10 bar