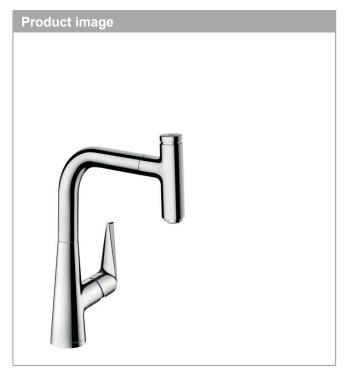

## Talis Select M51

Single lever kitchen mixer 220 with pull-out spout and sBox, single spray mode

Surfaces: chrome Art. no.: 73852000

Talis Select M51

Single lever kitchen mixer 220 with pull-out spout and sBox, single spray mode Surfaces: chrome Art. no.: 73852000