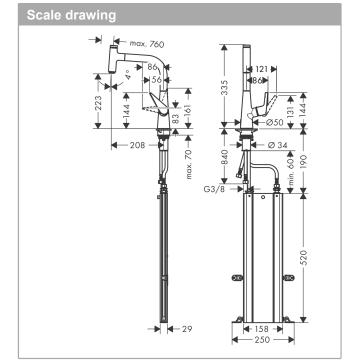

## product features

- · Consists of: Single lever kitchen mixer, hose box
- ComfortZone 220 provides space for greater freedom of movement
- · Swivel spout adjustable in 2 steps to 110° or 150°
- · normal spray
- Select button for a comfortable start/stop of the water flow
- · MagFit magnetic shower support
- · Maximum flow rate (at 3 bar): 20 l/min
- · Operating pressure: min. 1 bar/max. 10 bar
- · ceramic cartridge
- · %" hose connections
- · integrated non-return valve
- · operating pressure: min 1 bar / max. 10 bar