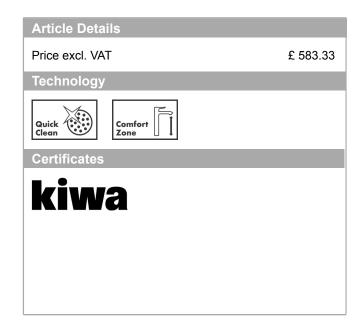

## product features

- · Consists of: Single lever kitchen mixer, hose box
- · ComfortZone 200 provides space for greater freedom of movement
- · Swivel spout adjustable in 2 steps to 110° or 150°
- · laminar spray and spray jet
- · lockable shower spray, spray return through pressing spray diverter
- · MagFit magnetic shower support
- · Maximum flow rate (at 3 bar): 8 l/min
- · Operating pressure: min. 1 bar/max. 10 bar
- · ceramic cartridge
- · %" hose connections
- · integrated non-return valve
- · operating pressure: min 1 bar / max. 10 bar