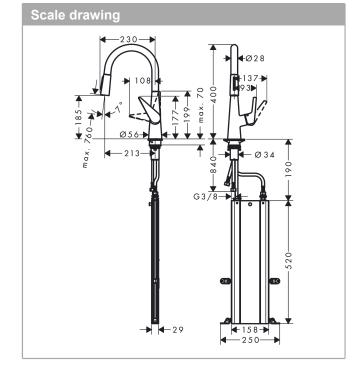

## product features

- · Consists of: Single lever kitchen mixer, hose box
- · ComfortZone 200 provides space for greater freedom of movement
- · Swivel spout adjustable in 2 steps to 110° or 150°
- · laminar spray and spray jet
- · lockable shower spray, spray return through pressing spray diverter
- · MagFit magnetic shower support
- · Maximum flow rate (at 3 bar): 8 l/min
- · Operating pressure: min. 1 bar/max. 10 bar
- · ceramic cartridge
- · %" hose connections
- · integrated non-return valve
- · operating pressure: min 1 bar / max. 10 bar