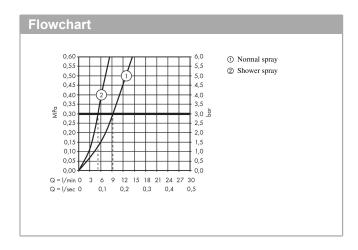

y and sBox, 2 spray modes Surfaces: stainless steel finish Art. no.: 73851800



## Description

## product features

- · Consists of: Single lever kitchen mixer, hose box
- · ComfortZone 200 provides space for greater freedom of movement
- · Swivel spout adjustable in 2 steps to 110° or 150°
- · laminar spray and spray jet
- · lockable shower spray, spray return through pressing spray diverter
- · MagFit magnetic shower support
- · Maximum flow rate (at 3 bar): 8 l/min
- · Operating pressure: min. 1 bar/max. 10 bar
- · ceramic cartridge
- · %" hose connections
- · integrated non-return valve
- · operating pressure: min 1 bar / max. 10 bar











Talis M51

Single lever kitchen mixer 200 with pull-out spray and sBox, 2 spray modes Surfaces: stainless steel finish Art. no.: 73851800