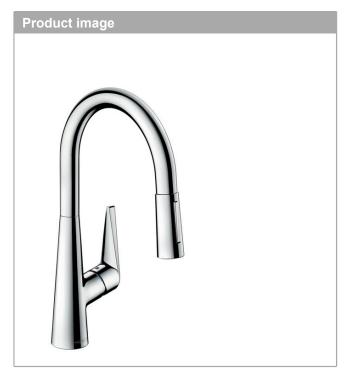

## Talis M51

## Single lever kitchen mixer 200 with pull-out spray and sBox, 2 spray modes

Surfaces: chrome Art. no.: 73851000

Talis M51

Single lever kitchen mixer 200 with pull-out spray and sBox, 2 spray modes Surfaces: chrome Art. no.: 73851000