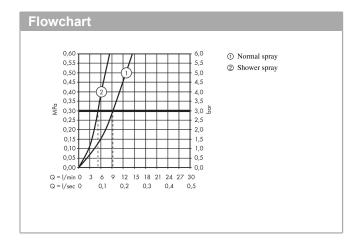

## product features

- · Consists of: Single lever kitchen mixer, hose box
- · ComfortZone 200 provides space for greater freedom of movement
- · Swivel spout adjustable in 2 steps to 110° or 150°
- · laminar spray and spray jet
- · lockable shower spray, spray return through pressing spray diverter
- · MagFit magnetic shower support
- · Maximum flow rate (at 3 bar): 8 l/min
- · Operating pressure: min. 1 bar/max. 10 bar
- · ceramic cartridge
- · %" hose connections
- · integrated non-return valve
- · operating pressure: min 1 bar / max. 10 bar