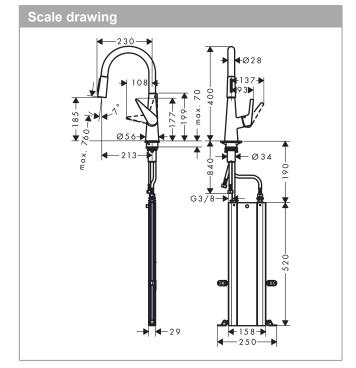

## product features

- · Consists of: Single lever kitchen mixer, hose box
- · ComfortZone 200 provides space for greater freedom of movement
- · Swivel spout adjustable in 2 steps to 110° or 150°
- · laminar spray and spray jet
- · lockable shower spray, spray return through pressing spray diverter
- · MagFit magnetic shower support
- · Maximum flow rate (at 3 bar): 8 l/min
- · Operating pressure: min. 1 bar/max. 10 bar
- · ceramic cartridge
- · %" hose connections
- · integrated non-return valve
- · operating pressure: min 1 bar / max. 10 bar