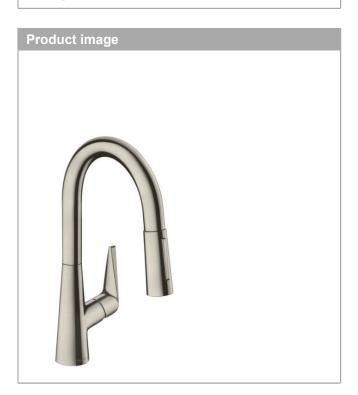

### Single lever kitchen mixer 160 with pull-out spray and sBox, 2 spray modes Surfaces: stainless steel finish Art. no. : 73850800

#### product features

- · Consists of: Single lever kitchen mixer, hose box
- ComfortZone 160 provides space for greater freedom of movement
- Swivel spout adjustable in 2 steps to 110° or 150°
- · laminar spray and spray jet
- lockable shower spray, spray return through pressing spray diverter
- · MagFit magnetic shower support
- · Maximum flow rate (at 3 bar): 8 l/min
- · Operating pressure: min. 1 bar/max. 10 bar
- · ceramic cartridge
- ¾" hose connections
- · integrated non-return valve