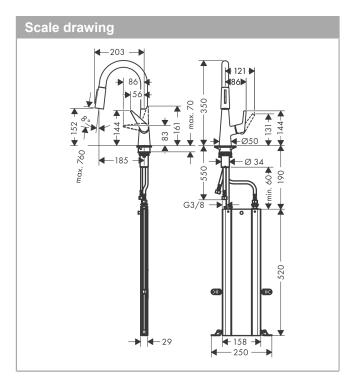

### Single lever kitchen mixer 160 with pull-out spray and sBox, 2 spray modes Surfaces: stainless steel finish Art. no. : 73850800

#### product features

- · Consists of: Single lever kitchen mixer, hose box
- ComfortZone 160 provides space for greater freedom of movement
- Swivel spout adjustable in 2 steps to 110° or 150°
- · laminar spray and spray jet
- lockable shower spray, spray return through pressing spray diverter
- · MagFit magnetic shower support
- · Maximum flow rate (at 3 bar): 8 l/min
- · Operating pressure: min. 1 bar/max. 10 bar
- · ceramic cartridge
- ¾" hose connections
- · integrated non-return valve