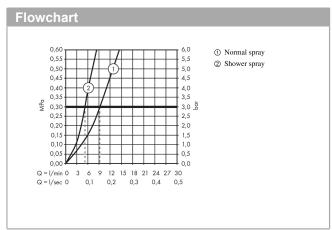

#### product features

- · Consists of: Single lever kitchen mixer, hose box
- ComfortZone 160 provides space for greater freedom of movement
- Swivel spout adjustable in 2 steps to 110° or 150°
- · laminar spray and spray jet
- lockable shower spray, spray return through pressing spray diverter
- · MagFit magnetic shower support
- · Maximum flow rate (at 3 bar): 8 l/min
- · Operating pressure: min. 1 bar/max. 10 bar
- · ceramic cartridge
- ¾" hose connections
- · integrated non-return valve