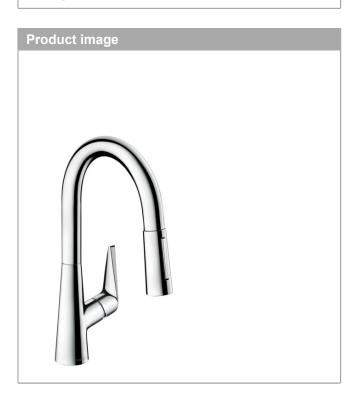

### Single lever kitchen mixer 160 with pull-out spray and sBox, 2 spray modes Surfaces: chrome Art. no. : 73850000

#### product features

- · Consists of: Single lever kitchen mixer, hose box
- ComfortZone 160 provides space for greater freedom of movement
- Swivel spout adjustable in 2 steps to 110° or 150°
- · laminar spray and spray jet
- lockable shower spray, spray return through pressing spray diverter
- · MagFit magnetic shower support
- · Maximum flow rate (at 3 bar): 8 l/min
- · Operating pressure: min. 1 bar/max. 10 bar
- · ceramic cartridge
- ¾" hose connections
- · integrated non-return valve