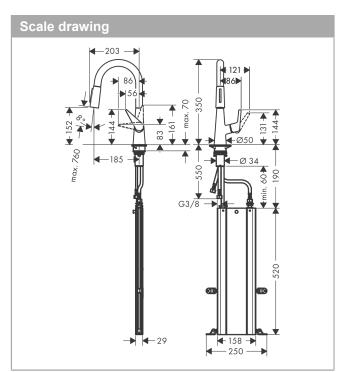

### Single lever kitchen mixer 160 with pull-out spray and sBox, 2 spray modes Surfaces: chrome Art. no. : 73850000

#### product features

- · Consists of: Single lever kitchen mixer, hose box
- ComfortZone 160 provides space for greater freedom of movement
- Swivel spout adjustable in 2 steps to 110° or 150°
- · laminar spray and spray jet
- lockable shower spray, spray return through pressing spray diverter
- · MagFit magnetic shower support
- · Maximum flow rate (at 3 bar): 8 l/min
- · Operating pressure: min. 1 bar/max. 10 bar
- · ceramic cartridge
- ¾" hose connections
- · integrated non-return valve