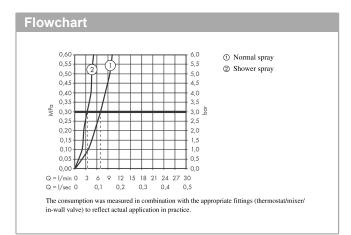

#### product features

- Consists of: 2-hole single lever kitchen mixer, control unit, hose box
- ComfortZone 200 provides space for greater freedom of movement
- Swivel spout adjustable in 2 steps to 110° or 150°
- flexible position of mixer controls, 2 tap holes with Ø 35 mm required
- · laminar spray and spray jet
- lockable shower spray, spray returns through pressing spray diverter and spray returns automatically through handle closing
- Select button for a comfortable start/stop of the water flow
- · MagFit magnetic shower support
- · Maximum flow rate (at 3 bar): 8 l/min
- · Operating pressure: min. 1 bar/max. 10 bar
- · ceramic cartridge
- · ¾" hose connections
- · integrated non-return valve
- sBox for quiet, smooth and protected hose guidance in the cabinet, under the countertop, with extension length up to 76 cm