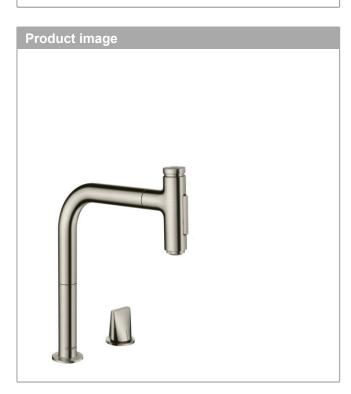

### Metris Select M71

2-hole single lever kitchen mixer 200 with pull-out spray and sBox, 2 spray modes Surfaces: stainless steel finish Art. no. : 73818800

## Metris Select M71

2-hole single lever kitchen mixer 200 with pull-out spray and sBox, 2 spray modes Surfaces: stainless steel finish Art. no. : 73818800