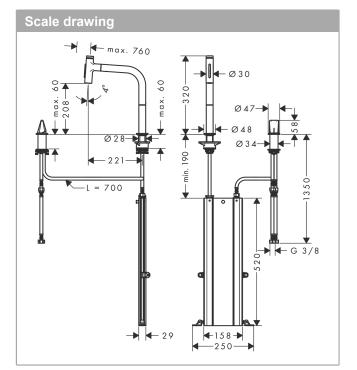

#### product features

- Consists of: 2-hole single lever kitchen mixer, control unit, hose box
- ComfortZone 200 provides space for greater freedom of movement
- Swivel spout adjustable in 2 steps to 110° or 150°
- flexible position of mixer controls, 2 tap holes with Ø 35 mm required
- · laminar spray and spray jet
- lockable shower spray, spray returns through pressing spray diverter and spray returns automatically through handle closing
- Select button for a comfortable start/stop of the water flow
- · MagFit magnetic shower support
- · Maximum flow rate (at 3 bar): 8 l/min
- · Operating pressure: min. 1 bar/max. 10 bar
- · ceramic cartridge
- · ¾" hose connections
- · integrated non-return valve
- sBox for quiet, smooth and protected hose guidance in the cabinet, under the countertop, with extension length up to 76 cm