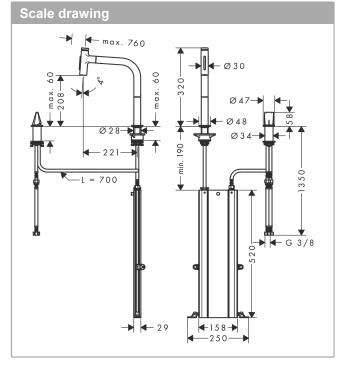

## product features

- · Consists of: 2-hole single lever kitchen mixer, control unit, hose box
- ComfortZone 200 provides space for greater freedom of movement
- Swivel spout adjustable in 2 steps to 110° or 150°
- flexible position of mixer controls, 2 tap holes with Ø 35 mm required
- · laminar spray and spray jet
- lockable shower spray, spray returns through pressing spray diverter and spray returns automatically through handle closing
- Select button for a comfortable start/stop of the water flow
- · MagFit magnetic shower support
- · Maximum flow rate (at 3 bar): 8 l/min
- · Operating pressure: min. 1 bar/max. 10 bar
- · ceramic cartridge
- · 3/8" hose connections
- · integrated non-return valve
- sBox for quiet, smooth and protected hose guidance in the cabinet, under the countertop, with extension length up to 76 cm