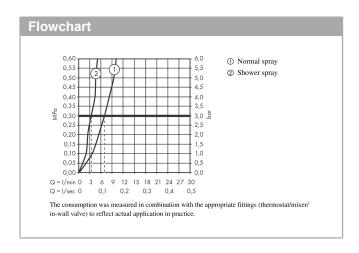

## product features

- · Consists of: 2-hole single lever kitchen mixer, control unit, hose box
- ComfortZone 200 provides space for greater freedom of movement
- Swivel spout adjustable in 2 steps to 110° or 150°
- flexible position of mixer controls, 2 tap holes with Ø 35 mm required
- · laminar spray and spray jet
- lockable shower spray, spray returns through pressing spray diverter and spray returns automatically through handle closing
- Select button for a comfortable start/stop of the water flow
- · MagFit magnetic shower support
- · Maximum flow rate (at 3 bar): 8 l/min
- · Operating pressure: min. 1 bar/max. 10 bar
- · ceramic cartridge
- · 3/8" hose connections
- · integrated non-return valve
- sBox for quiet, smooth and protected hose guidance in the cabinet, under the countertop, with extension length up to 76 cm