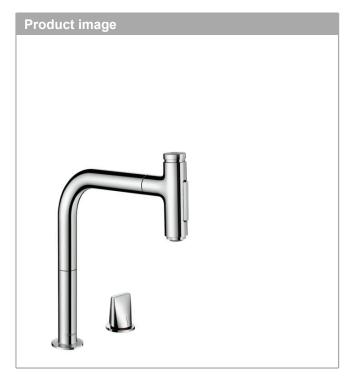

## **Metris Select M71**

2-hole single lever kitchen mixer 200 with pull-out spray and sBox, 2 spray modes

Surfaces: chrome Art. no.: 73818000