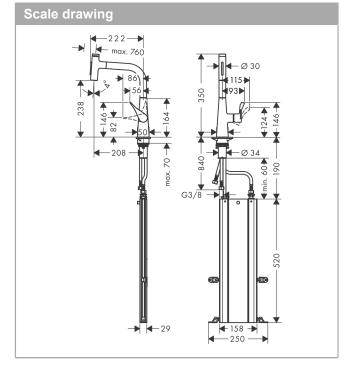

## product features

- · Consists of: Single lever kitchen mixer, hose box
- ComfortZone 240 provides space for greater freedom of movement
- · L-spout
- Swivel spout adjustable in 2 steps to 110° or 150°
- · laminar spray and spray jet
- lockable shower spray, spray returns through pressing spray diverter and spray returns automatically through handle closing
- · Select button for a comfortable start/stop of the water flow
- · MagFit magnetic shower support
- · Maximum flow rate (at 3 bar): 8 l/min
- · Operating pressure: min. 1 bar/max. 10 bar
- ceramic cartridge
- · %" hose connections
- · integrated non-return valve
- sBox for quiet, smooth and protected hose guidance in the cabinet, under the countertop, with extension length up to 76 cm