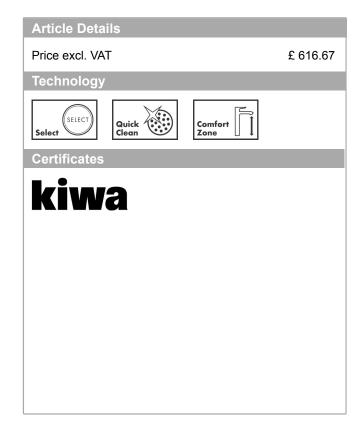

## product features

- · Consists of: Single lever kitchen mixer, hose box
- ComfortZone 240 provides space for greater freedom of movement
- · L-spout
- Swivel spout adjustable in 2 steps to 110° or 150°
- · laminar spray and spray jet
- lockable shower spray, spray returns through pressing spray diverter and spray returns automatically through handle closing
- · Select button for a comfortable start/stop of the water flow
- · MagFit magnetic shower support
- · Maximum flow rate (at 3 bar): 8 l/min
- · Operating pressure: min. 1 bar/max. 10 bar
- ceramic cartridge
- · %" hose connections
- · integrated non-return valve
- sBox for quiet, smooth and protected hose guidance in the cabinet, under the countertop, with extension length up to 76 cm