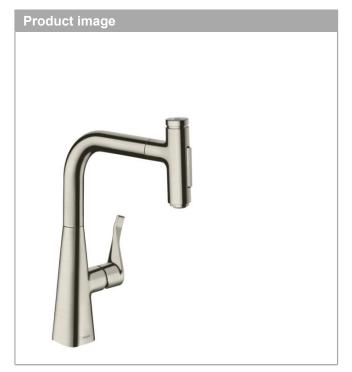

## **Metris Select M71**

Single lever kitchen mixer 240 with pull-out spray and sBox, 2 spray modes Surfaces: stainless steel finish Art. no.: 73817800