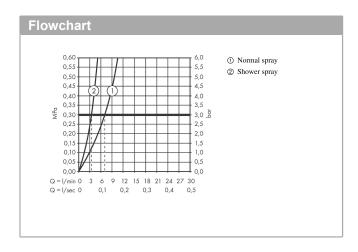

## product features

- · Consists of: Single lever kitchen mixer, hose box
- ComfortZone 240 provides space for greater freedom of movement
- · L-spout
- Swivel spout adjustable in 2 steps to 110° or 150°
- · laminar spray and spray jet
- lockable shower spray, spray returns through pressing spray diverter and spray returns automatically through handle closing
- · Select button for a comfortable start/stop of the water flow
- · MagFit magnetic shower support
- · Maximum flow rate (at 3 bar): 8 l/min
- · Operating pressure: min. 1 bar/max. 10 bar
- ceramic cartridge
- · %" hose connections
- · integrated non-return valve
- sBox for quiet, smooth and protected hose guidance in the cabinet, under the countertop, with extension length up to 76 cm