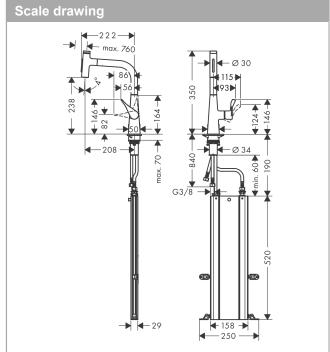

## product features

- · Consists of: Single lever kitchen mixer, hose box
- ComfortZone 240 provides space for greater freedom of movement
- · L-spout
- · Swivel spout adjustable in 2 steps to 110° or 150°
- laminar spray and spray jet
- lockable shower spray, spray returns through pressing spray diverter and spray returns automatically through handle closing
- Select button for a comfortable start/stop of the water flow
- · MagFit magnetic shower support
- · Maximum flow rate (at 3 bar): 8 l/min
- · Operating pressure: min. 1 bar/max. 10 bar
- · ceramic cartridge
- · %" hose connections
- · integrated non-return valve
- sBox for quiet, smooth and protected hose guidance in the cabinet, under the countertop, with extension length up to 76 cm