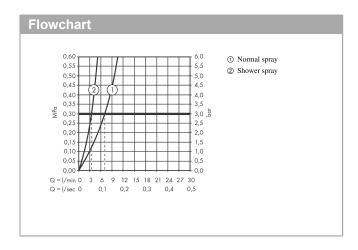

## product features

- · Consists of: Single lever kitchen mixer, hose box
- ComfortZone 240 provides space for greater freedom of movement
- · L-spout
- · Swivel spout adjustable in 2 steps to 110° or 150°
- laminar spray and spray jet
- lockable shower spray, spray returns through pressing spray diverter and spray returns automatically through handle closing
- Select button for a comfortable start/stop of the water flow
- · MagFit magnetic shower support
- · Maximum flow rate (at 3 bar): 8 l/min
- · Operating pressure: min. 1 bar/max. 10 bar
- · ceramic cartridge
- · %" hose connections
- · integrated non-return valve
- sBox for quiet, smooth and protected hose guidance in the cabinet, under the countertop, with extension length up to 76 cm