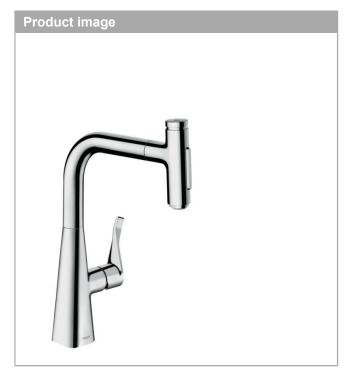

## **Metris Select M71**

Single lever kitchen mixer 240 with pull-out spray and sBox, 2 spray modes

Surfaces: chrome Art. no.: 73817000

**Metris Select M71** 

Single lever kitchen mixer 240 with pull-out spray and sBox, 2 spray modes Surfaces: chrome Art. no.: 73817000