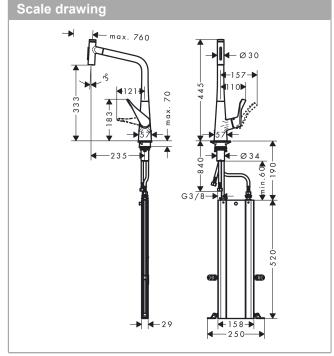

## product features

- · Consists of: Single lever kitchen mixer, hose box
- ComfortZone 320 provides space for greater freedom of movement
- · Swivel spout adjustable in 2 steps to 110° or 150°
- · laminar spray and spray jet
- lockable shower spray, spray returns through pressing spray diverter and spray returns automatically through handle closing
- · Select button for a comfortable start/stop of the water flow
- · MagFit magnetic shower support
- · Maximum flow rate (at 3 bar): 8 l/min
- · Operating pressure: min. 1 bar/max. 10 bar
- ceramic cartridge
- · %" hose connections
- · integrated non-return valve
- sBox for quiet, smooth and protected hose guidance in the cabinet, under the countertop, with extension length up to 76 cm
- · tap hole with Ø 35 mm required