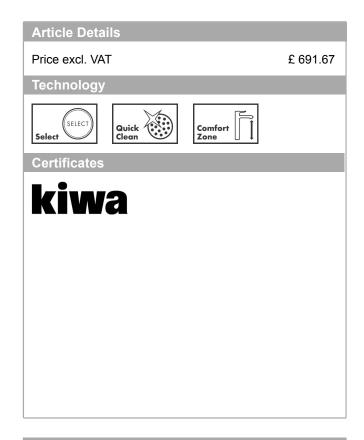

## **Metris Select M71**

Single lever kitchen mixer 320 with pull-out spray and sBox, 2 spray modes Surfaces: stainless steel finish Art. no.: 73816800