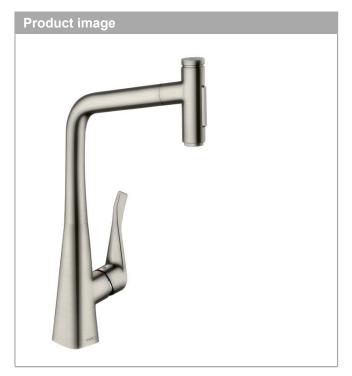

## **Metris Select M71**

Single lever kitchen mixer 320 with pull-out spray and sBox, 2 spray modes Surfaces: stainless steel finish Art. no.: 73816800