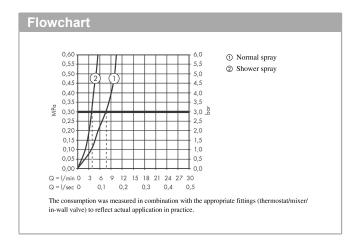

## product features

- · Consists of: Single lever kitchen mixer, hose box
- ComfortZone 320 provides space for greater freedom of movement
- · Swivel spout adjustable in 2 steps to 110° or 150°
- · laminar spray and spray jet
- lockable shower spray, spray returns through pressing spray diverter and spray returns automatically through handle closing
- · Select button for a comfortable start/stop of the water flow
- · MagFit magnetic shower support
- · Maximum flow rate (at 3 bar): 8 l/min
- · Operating pressure: min. 1 bar/max. 10 bar
- ceramic cartridge
- · %" hose connections
- · integrated non-return valve
- sBox for quiet, smooth and protected hose guidance in the cabinet, under the countertop, with extension length up to 76 cm
- · tap hole with Ø 35 mm required