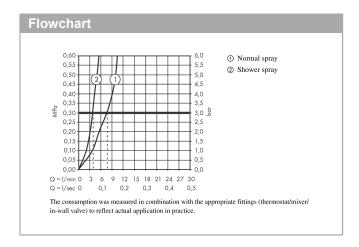

## product features

- · Consists of: Single lever kitchen mixer, hose box
- ComfortZone 320 provides space for greater freedom of movement
- · Swivel spout adjustable in 2 steps to 110° or 150°
- · laminar spray and spray jet
- lockable shower spray, spray returns through pressing spray diverter and spray returns automatically through handle closing
- · Select button for a comfortable start/stop of the water flow
- MagFit magnetic shower support
- · Maximum flow rate (at 3 bar): 8 l/min
- · Operating pressure: min. 1 bar/max. 10 bar
- ceramic cartridge
- · %" hose connections
- · integrated non-return valve
- sBox for quiet, smooth and protected hose guidance in the cabinet, under the countertop, with extension length up to 76 cm
- · tap hole with Ø 35 mm required