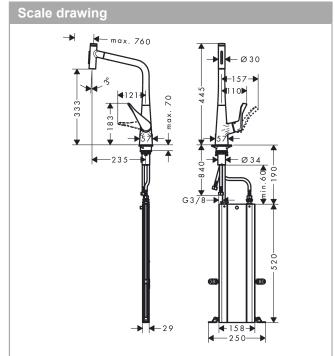

## product features

- · Consists of: Single lever kitchen mixer, hose box
- ComfortZone 320 provides space for greater freedom of movement
- · Swivel spout adjustable in 2 steps to 110° or 150°
- · laminar spray and spray jet
- lockable shower spray, spray returns through pressing spray diverter and spray returns automatically through handle closing
- · Select button for a comfortable start/stop of the water flow
- MagFit magnetic shower support
- · Maximum flow rate (at 3 bar): 8 l/min
- · Operating pressure: min. 1 bar/max. 10 bar
- ceramic cartridge
- · %" hose connections
- · integrated non-return valve
- sBox for quiet, smooth and protected hose guidance in the cabinet, under the countertop, with extension length up to 76 cm
- · tap hole with Ø 35 mm required