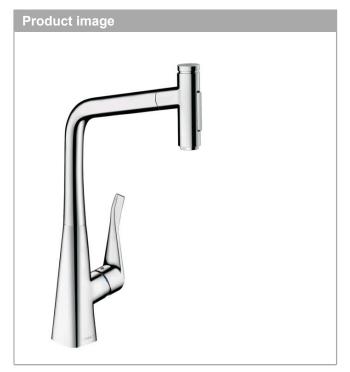

## **Metris Select M71**

Single lever kitchen mixer 320 with pull-out spray and sBox, 2 spray modes

Surfaces: chrome Art. no.: 73816000

**Metris Select M71** 

Single lever kitchen mixer 320 with pull-out spray and sBox, 2 spray modes

Surfaces: chrome Art. no.: 73816000