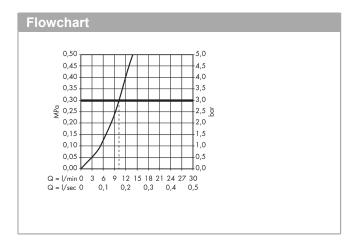

## product features

- · Consists of: Single lever kitchen mixer, hose box
- ComfortZone 320 provides space for greater freedom of movement
- · Swivel spout adjustable in 2 steps to 110° or 150°
- · laminar spray
- · MagFit magnetic shower support
- · Maximum flow rate (at 3 bar): 10 l/min
- · ceramic cartridge
- · ¾" hose connections
- · integrated non-return valve
- · operating pressure: min 1 bar / max. 10 bar
- sBox for quiet, smooth and protected hose guidance in the cabinet, under the countertop, with extension length up to 76 cm
- Significantly reduced splashing by soft start of the water flow