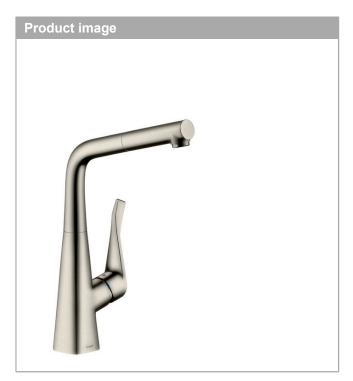

## Metris M71

Single lever kitchen mixer 320 with pull-out spout and sBox, single spray mode Surfaces: stainless steel finish Art. no.: 73812800