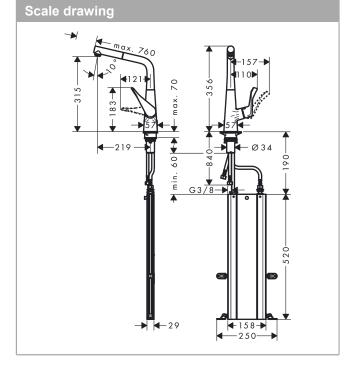

## product features

- · Consists of: Single lever kitchen mixer, hose box
- ComfortZone 320 provides space for greater freedom of movement
- · Swivel spout adjustable in 2 steps to 110° or 150°
- · laminar spray
- · MagFit magnetic shower support
- · Maximum flow rate (at 3 bar): 10 l/min
- · ceramic cartridge
- · ¾" hose connections
- · integrated non-return valve
- · operating pressure: min 1 bar / max. 10 bar
- sBox for quiet, smooth and protected hose guidance in the cabinet, under the countertop, with extension length up to 76 cm
- Significantly reduced splashing by soft start of the water flow