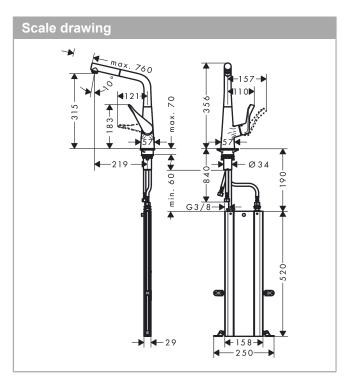

#### product features

- · Consists of: Single lever kitchen mixer, hose box
- ComfortZone 320 provides space for greater freedom of movement
- $\cdot$   $\,$  Swivel spout adjustable in 2 steps to 110° or 150°  $\,$
- · laminar spray
- · MagFit magnetic shower support
- · Maximum flow rate (at 3 bar): 10 l/min
- · ceramic cartridge
- · ¾" hose connections
- · integrated non-return valve
- · operating pressure: min 1 bar / max. 10 bar
- sBox for quiet, smooth and protected hose guidance in the cabinet, under the countertop, with extension length up to 76 cm
- Significantly reduced splashing by soft start of the water flow