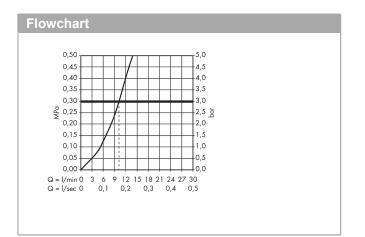

#### product features

- · Consists of: Single lever kitchen mixer, hose box
- ComfortZone 320 provides space for greater freedom of movement
- $\cdot$   $\,$  Swivel spout adjustable in 2 steps to 110° or 150°  $\,$
- · laminar spray
- · MagFit magnetic shower support
- · Maximum flow rate (at 3 bar): 10 l/min
- · ceramic cartridge
- · ¾" hose connections
- · integrated non-return valve
- · operating pressure: min 1 bar / max. 10 bar
- sBox for quiet, smooth and protected hose guidance in the cabinet, under the countertop, with extension length up to 76 cm
- Significantly reduced splashing by soft start of the water flow