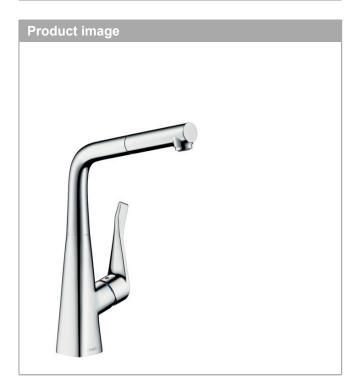

# Single lever kitchen mixer 320 with pull-out spout and sBox, single spray mode Surfaces: chrome Art. no. : 73812000

#### Metris M71

Single lever kitchen mixer 320 with pull-out spout and sBox, single spray mode Surfaces: chrome Art. no. : 73812000